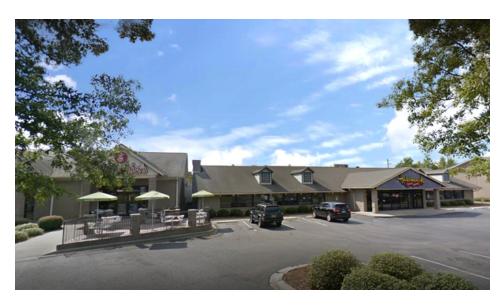

#### **PROPERTY OVERVIEW**

Kitty's Korner Shopping Center consists of three separate buildings on one parcel. Many of the tenants have been in place over 10 years. Sprint, Menchie's and Ganbei recently renewed terms that range from 5 to 7 years. The Chick Fil A rebuilt on their lot located at the same signalized corner. With traffic count at 32,500, the property should remain a primary retail location and provide a stable asset for years to come.

#### **PROPERTY HIGHLIGHTS**

- Multi-Tenant Shopping Center outparcel of Walmart Supercenter
- Located on major retail corridor at signalized corner
- Tenants: Sprint, Menchie's, Hallmark, Happy Butcher and Ganbei Restaurant and Sushi Bar. There is one 970 SF available.

#### **LOCATION DESCRIPTION**

The property is located on Sunset Blvd in the heart of Lexington's shopping and business district at a signalized intersection. It is directly across the entrance from newly rebuilt Chick Fil a. It is also a prominent out parcel of the Walmart Supercenter. The location is less than 5 minutes from I-20 and conveniently located in the middle of Lexington's retail corridor.