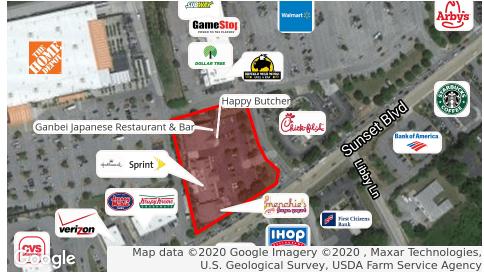

#### **PROPERTY OVERVIEW**

Kitty's Korner Shopping Center consists of three separate buildings on one parcel. Many of the tenants have been in place over 10 years. Sprint, Menchie's and Ganbei recently renewed terms that range from 5 to 7 years. The Chick Fil A rebuilt on their lot located at the same signalized corner. With traffic count at 32,500, the property should remain a primary retail location and provide a stable asset for years to come.

#### **PROPERTY HIGHLIGHTS**

- Multi-Tenant Shopping Center outparcel of Walmart Supercenter
- Located on major retail corridor at signalized corner
- Tenants: Sprint, Menchie's, Hallmark, Happy Butcher and Ganbei Restaurant and Sushi Bar. There is one 970 SF available.

#### **LOCATION DESCRIPTION**

The property is located on Sunset Blvd in the heart of Lexington's shopping and business district at a signalized intersection. It is directly across the entrance from newly rebuilt Chick Fil a. It is also a prominent out parcel of the Walmart Supercenter. The location is less than 5 minutes from I-20 and conveniently located in the middle of Lexington's retail corridor.