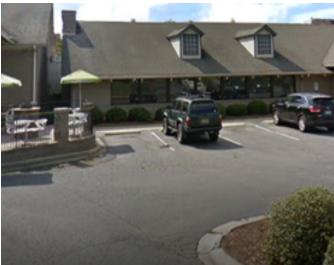

#### **PROPERTY OVERVIEW**

Kitty's Korner Shopping Center consists of three separate buildings on one parcel. Many of the tenants have been in place over 10 years. Sprint, Menchie's and Ganbei recently renewed terms that range from 5 to 7 years. The Chick Fil A rebuilt on their lot located at the same signalized corner. With traffic count at 32,500, the property should remain a primary retail location and provide a stable asset for years to come.

#### **PROPERTY HIGHLIGHTS**

- Multi-Tenant Shopping Center outparcel of Walmart Supercenter
- Located on major retail corridor at signalized corner
- Tenants: Sprint, Menchie's, Hallmark, Happy Butcher and Ganbei Restaurant and Sushi Bar. There is one 970 SF available.