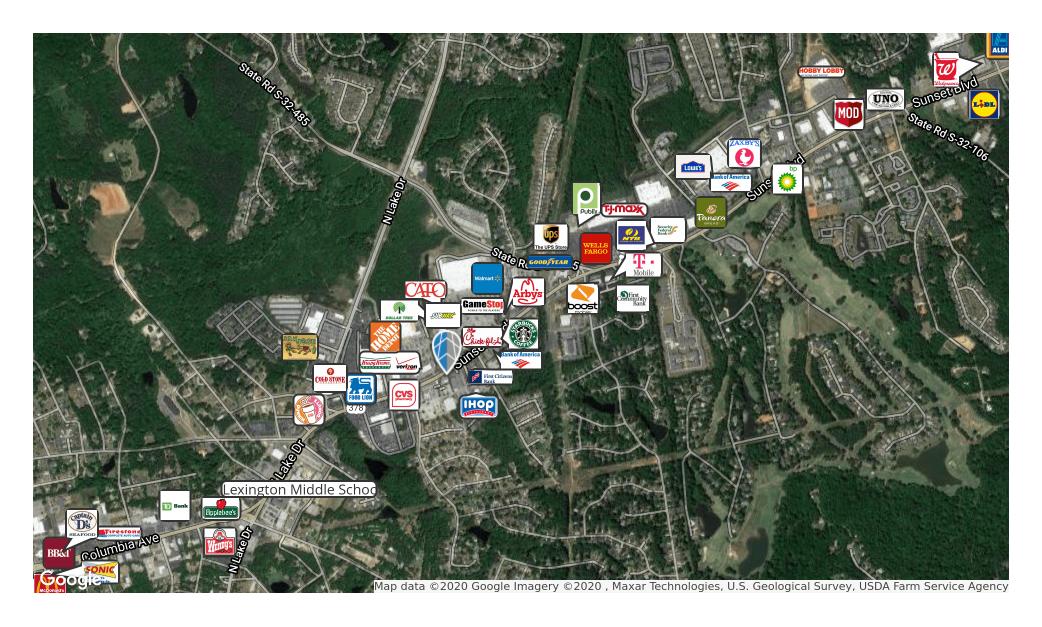

set Boulevard (Hwy 378)

**Traffic Count:** 32,500

#### **PROPERTY OVERVIEW**

Kitty's Korner Shopping Center consists of three separate buildings on one parcel. Many of the tenants have been in place over 10 years. Sprint, Menchie's and Ganbei recently renewed terms that range from 5 to 7 years. The Chick Fil A rebuilt on their lot located at the same signalized corner. With traffic count at 32,500, the property should remain a primary retail location and provide a stable asset for years to come.

#### **PROPERTY HIGHLIGHTS**

- Multi-Tenant Shopping Center outparcel of Walmart Supercenter
- Located on major retail corridor at signalized corner
- Tenants: Sprint, Menchie's, Hallmark, Happy Butcher and Ganbei Restaurant and Sushi Bar. There is one 970 SF available.

# **RETAILER MAP**





# **LOCATION MAPS**





| POPULATION                            | 1 MILE          | 3 MILES           | 5 MILES               |
|---------------------------------------|-----------------|-------------------|-----------------------|
| TOTAL POPULATION                      | 5,121           | 28,905            | 64,010                |
| MEDIAN AGE                            | 37.7            | 38.1              | 37.5                  |
| MEDIAN AGE (MALE)                     | 37.3            | 37.0              | 36.9                  |
| MEDIAN AGE (FEMALE)                   | 37.8            | 39.3              | 38.2                  |
|                                       |                 |                   |                       |
| HOUSEHOLDS & INCOME                   | 1 M