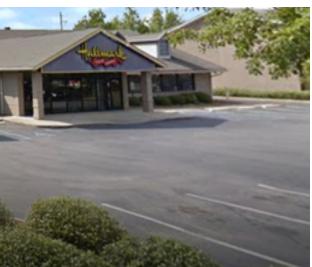

#### **PROPERTY OVERVIEW**

Kitty's Korner Shopping Center consists of three separate buildings on one parcel. Many of the tenants have been in place over 10 years. Sprint, Menchie's and Ganbei recently renewed terms that range from 5 to 7 years. The Chick Fil A rebuilt on their lot located at the same signalized corner. With traffic count at 32,500, the property should remain a primary retail location and provide a stable asset for years to come.

#### **PROPERTY HIGHLIGHTS**

- Multi-Tenant Shopping Center outparcel of Walmart Supercenter
- Located on major retail corridor at signalized corner
- Tenants: Sprint, Menchie's, Hallmark, Happy Butcher and Ganbei Restaurant and Sushi Bar. There is one 970 SF available.