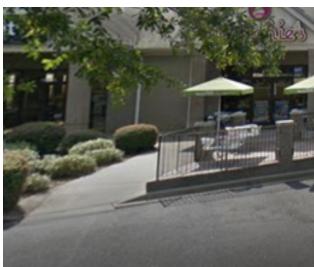

#### **PROPERTY OVERVIEW**

Kitty's Korner Shopping Center consists of three separate buildings on one parcel. Many of the tenants have been in place over 10 years. Sprint, Menchie's and Ganbei recently renewed terms that range from 5 to 7 years. The Chick Fil A rebuilt on their lot located at the same signalized corner. With traffic count at 32,500, the property should remain a primary retail location and provide a stable asset for years to come.

#### **PROPERTY HIGHLIGHTS**

- Multi-Tenant Shopping Center outparcel of Walmart Supercenter
- Located on major retail corridor at signalized corner
- Tenants: Sprint, Menchie's, Hallmark, Happy Butcher and Ganbei Restaurant and Sushi Bar. There is one 970 SF available.